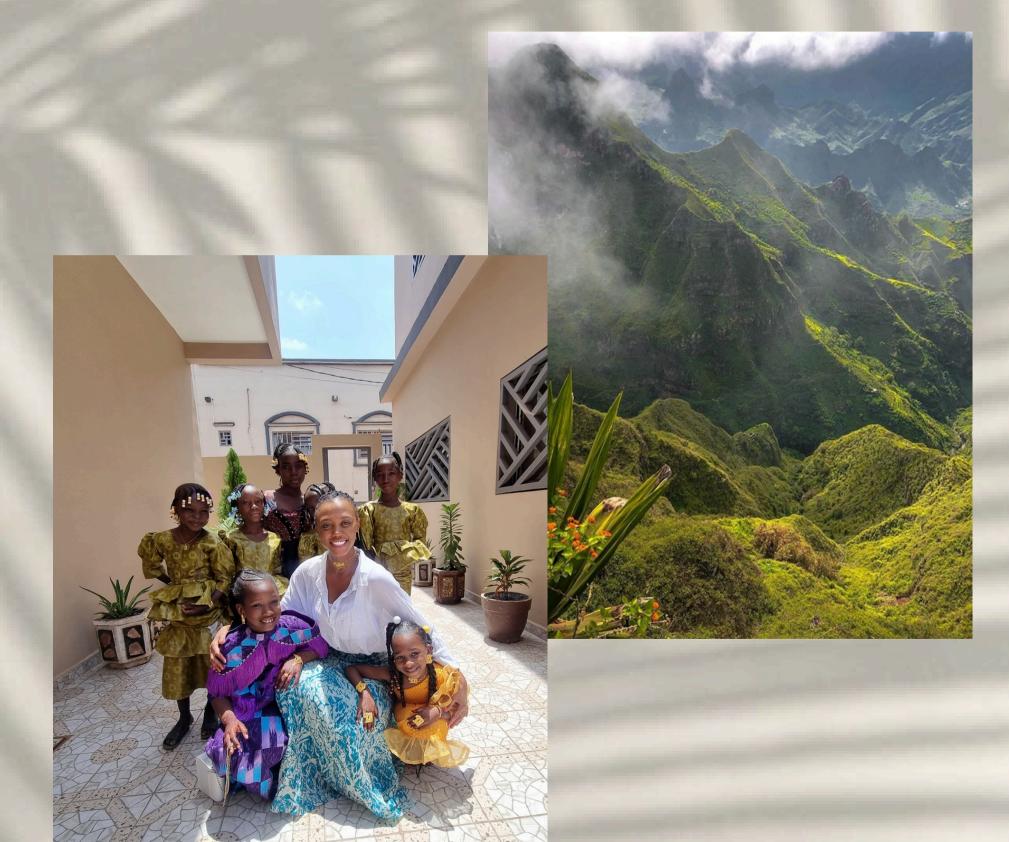

#### Naděje Cabo Verde Foundation

hanging lives through social impact

- Founded in 2018 in the Czech Republic
- Branch in Cabo Verde since 2021
- Projects in education, health, housing, and women's empowerment
- Casa dos Sonhos rebuilding homes for vulnerable families
- Distributed over 16 tons of aid and equipment

### Successful Social Projects

- Reconstructed 100+ homes
- Built support programs for mothers and children
- Delivered medical equipment and ambulances
- Ran civic education courses and mental health support